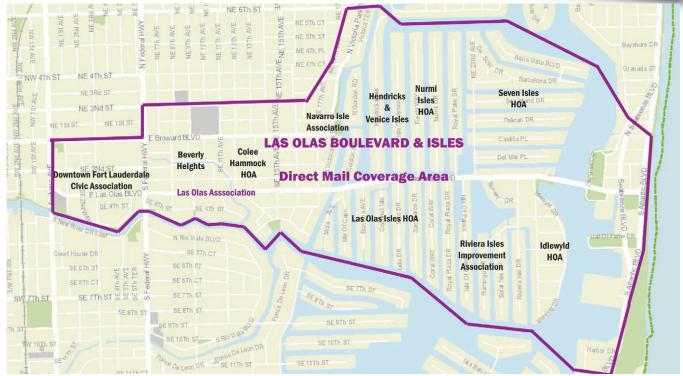

### The official magazine of the Las Olas Boulevard Association

- 10,000 copies published 6x annually (bimonthly)
- 7,500+ via USPS Direct Mail to every home, condo, apartment & business in the Downtown, E. Las Olas, Las Olas Isles & other premium waterfront neighborhood homes and condos
- additional free Fort Lauderdale Beach hotels distribution!
- additional free distribution via ad sponsors & members
- additional free social network ad promotion